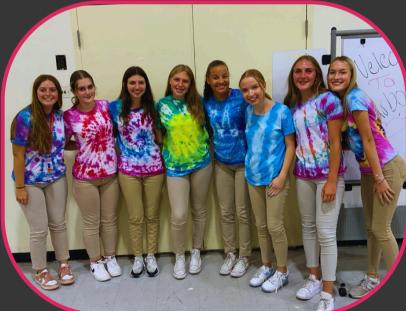

# STUDENT LIFE

For 8 years now, the Chemistry and the Honors Chemistry students have been making tie dye shirts as a lab associated with acid/base theory.

I Survived eners Chemistry

**Cardinal Mooney Catholic High School** 