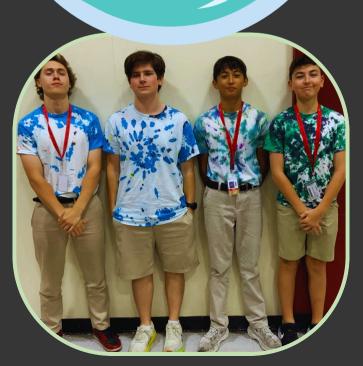

# STUDENT LIFE

For 8 years now, the Chemistry and the Honors Chemistry students have been making tie dye shirts as a lab associated with acid/base theory.

I Survived eners Chemistry

**Cardinal Mooney Catholic High School** 