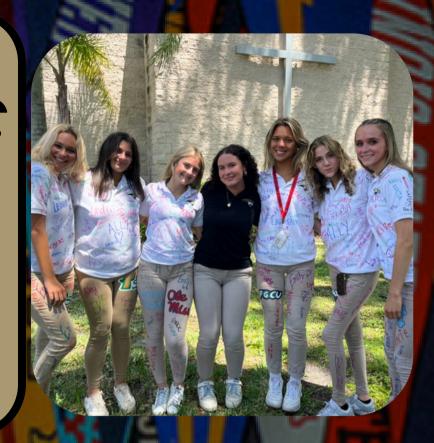

# STUDENT LIFE

For 8 years now, the Chemistry and the Honors Chemistry students have been making tie dye shirts as a lab associated with acid/base theory.

I Survived eners Chemistry

**Cardinal Mooney Catholic High School** 